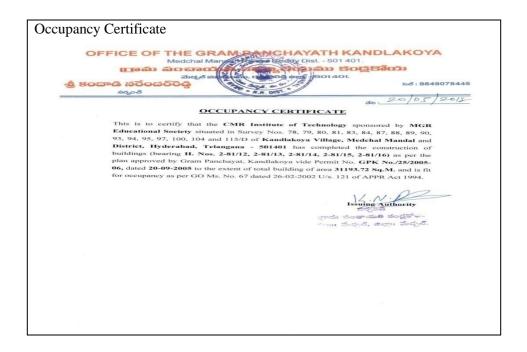

| 144.26 Sq.m – 141.2 Sq.m |  |  |  |  |
| Computer Center                                                 | 1               | 184.6 Sq.m               |  |  |  |  |
| Central Examination Facility                                    | 3               | 35.54 Sq.m- 132.99 Sq.m  |  |  |  |  |
| Barrier Free Built Environment for disabled and elderly persons | Yes             |                          |  |  |  |  |
| Occupancy Certificate                                           | Available       |                          |  |  |  |  |
| Fire and Safety Certificate                                     | Valid till 2021 |                          |  |  |  |  |
| Hostel Facilities                                               | Available       |                          |  |  |  |  |



Fire Safety Certificate



#### Library

| Library Facilities              |           |  |  |  |  |
|---------------------------------|-----------|--|--|--|--|
| Total Area of the Library       | 780 Sq.M. |  |  |  |  |
| Seating Capacity of the Library | 156       |  |  |  |  |
| Number of Titles                | 10687     |  |  |  |  |
| Number of Volumes               | 47910     |  |  |  |  |
| E- Library facilities           | Available |  |  |  |  |

| Number of Library books/ Titles/ Journals available (program-wise) |                                                            |  |  |  |  |  |
|--------------------------------------------------------------------|------------------------------------------------------------|--|--|--|--|--|
| List of or