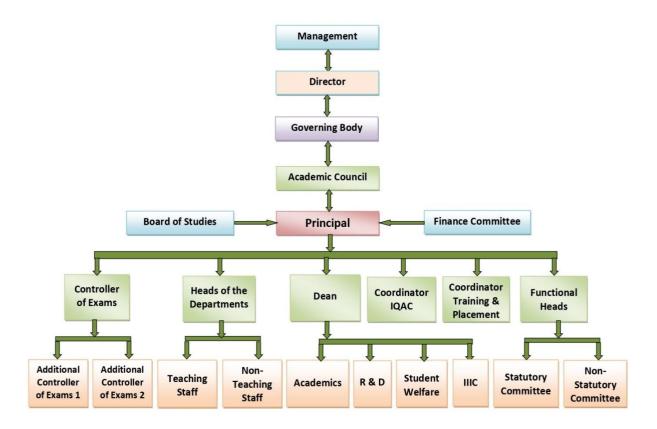

or, CE                                  | Member           |  |  |
| 18                          | Dr. S.Aravind                                           | Assoc. Professor, CSE                          | Member           |  |  |
| 19                          | Dr. M. Srinivas                                         | Professor, MBA                                 | Member           |  |  |
| Faculty                     | Member Nominated by the Princi                          | pal (Member Secretary)                         |                  |  |  |
| 20                          | Dr. Lakshmi Keshav                                      | Professor, ECE                                 | Member Secretary |  |  |

Organizational chart and processes

### Organizational chart and processes



### Nature and Extent of involvement of Faculty and students in academic affairs/ improvements

At CMRT, special emphasis has been placed to develop conducive environment to build a solid foundation of knowledge, personality development, confidence building, and pursuit of excellence, self-discipline and enhancement of creativity through motivation and drive, which helps to produce professionals who are well trained for the rigors of professional and social life. All Students are encouraged to make life vibrant and enjoyable by engaging themselves in multiple extracurricular areas. Fun creativity, competition, distinction, establishing relationships with fellow students and others in the community and ultimately enhancing the value of their educational experience, is at the heart of all