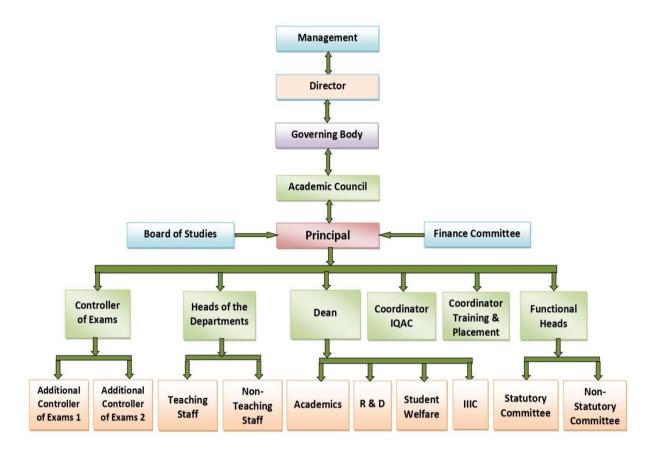

, CSE                    | Member           |
| 19                                                                        | Dr. M. Srinivas                     | Professor, MBA & IQAC<br>Coordinator     | Member           |
| Faculty Member Nominated by the Principal (Member Secretary)              |                                     |                                          |                  |
| 20                                                                        | Dr. T Anil Kumar                    | Professor, ECE                           | Member Secretary |
| Frequency of meetings and date of last meeting  Once in a year 08-06-2021 |                                     | ,                                        |                  |

#### Organizational chart and processes



#### Nature and Extent of involvement of Faculty and students in academic affairs/improvements

At CMRIT, particular emphasis has been laid for a conducive environment that enables a solid foundation of knowledge, personality development, confidence building, intellectual acumen to excel in all pursuits, self-discipline and enhancement of creativity. Through proper motivation and drive, the young aspirants get well trained for the rigors of professional and social life. All students are encouraged to participate and engage themselves in extracurricular activities that make life vibrant and enjoyable as their inherent talents find multiple avenues for exposure. Fun creativity, competition, distinction, interactions with peer group and with others in the community, ultimately, reverberatin