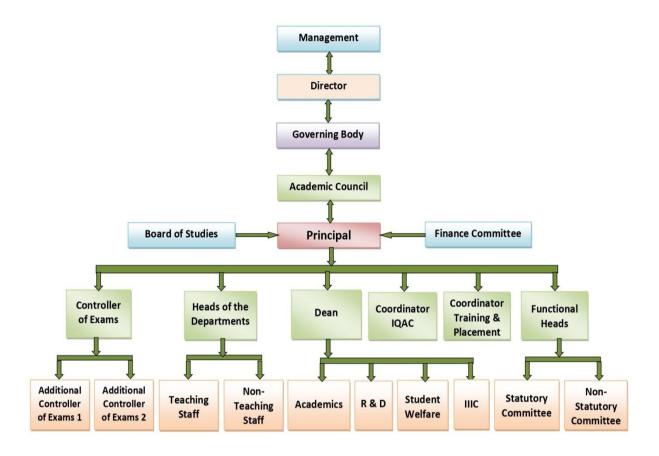

|
| 19                                                           | Dr. M. Srinivas                                          | Professor, MBA                            | Member           |
| Faculty Member Nominated by the Principal (Member Secretary) |                                                          |                                           |                  |
| 20                                                           | Dr. K.Praven Kumar                                       | Professor, ECE & IQAC coordinator         | Member Secretary |
|                                                              | quency of meetings and of last meeting                   | Twice in a year<br>15-03-2023             |                  |

## Organizational chart and processes



#### Nature and Extent of involvement of Faculty and students in academic affairs/improvements

At CMRIT, particular emphasis has been laid for a conducive environment that enables a solid foundation of knowledge, personality development, confidence building, intellectual acumen to excel in all pursuits, self-discipline and enhancement of creativity. Through proper motivation and drive, the young aspirants get well trained for the rigors of professional and social life. All students are encouraged to participate and engage themselves in extracurricular activities that make life vibrant and enjoyable as their inherent talents find multiple avenues for exposure. Fun creativity, competition, distinction, interactions with peer group and with others in the community, ultimately, reverberatin