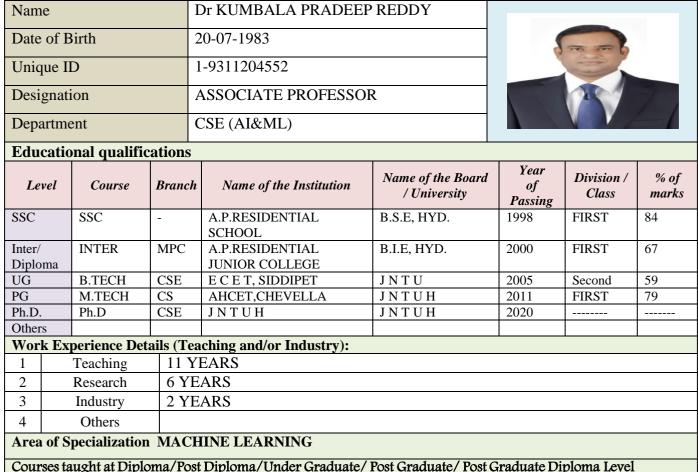

| Constitution: |                                             |                  |
|---------------|---------------------------------------------|------------------|
| S. No.        | Name & Designation                          | Status           |
| 1             | Dr.B.Satyanarayana , Principal              | Chairman         |
| 2             | Dr. Nirmal Kumar, Dean Student Affairs      | Member           |
| 3             | Dr. K. Niranjan Reddy, Assoc Prof. & HOD    | Member           |
| 4             | Prof. A. Prakash, Assoc.Prof. & HOD         | Member           |
| 5             | Prof. A. Krishna Rao, Assoc. Prof .& HOD    | Member           |
| 6             | Dr. T. Vishnuvardhan, Prof.& HOD            | Member           |
| 7             | Dr .K Pradeep Reddy, Assoc.Prof &HOD        | Member           |
| 8             | Mr. P. Pavan Kumar, Assoc. Prof. & HOD H&S  | Member           |
| 9             | Mr. G. Umamaheswara Rao, Assoc. Prof. & HOD | Member           |
| 10            | Dr. M. Ravi, Asst. Prof                     | Member           |
| 11            | Mr. K. Kishore Kumar                        | Member           |
| 12            | Dr. Prasad Janga, Assoc Prof.               | Member Secretary |