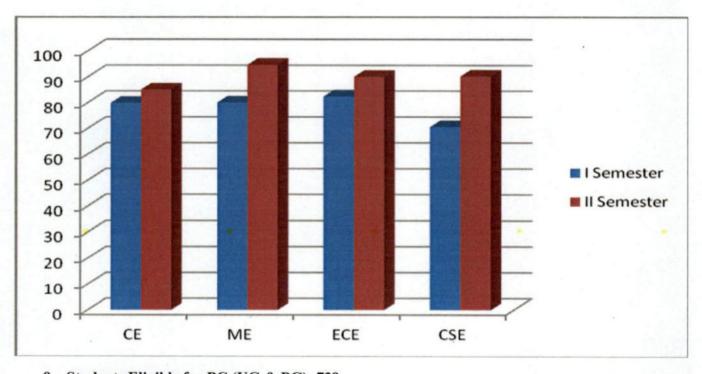

E-mail: principalcmrit@gmail.com Web: www.cmritonline.ac.in

B.Tech – IV Year Results Analysis for the AY 2022-23

|         | ODD SEMESTER |              |        |                    |                   | EVEN SEN | MESTER |                    |
|---------|--------------|--------------|--------|--------------------|-------------------|----------|--------|--------------------|
|         | No. o        | of Candidate | es     | Pass<br>Percentage | No. of Candidates |          |        | _                  |
| Branch  | Registered   | Appeared     | Passed |                    | Registered        | Appeared | Passed | Pass<br>Percentage |
| CE      | 133          | 124          | 99     | 79.84              | 132               | 127      | 108    | 85.04              |
| CSE     | 264          | 260          | 208    | 80                 | 264               | 259      | 245    | 94.59              |
| ECE     | 260          | 249          | 205    | 82.33              | 259               | 252      | 227    | 90.08              |
| ME      | 111          | 95           | 67     | 70.53              | 106               | 102      | 92     | 90.2               |
| OVERALL | 768          | 728          | 579    | 79.53              | 761               | 740      | 672    | 90.81              |