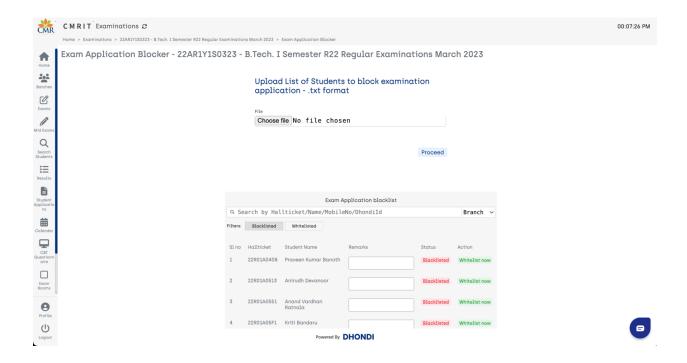

o minimise the impact of any such loss or error on the organization's operations.
- 4) For all the financial transactions that are done from the Institution's end through the Dhondi Website, will be settled in 3 working day's time. That is **T + 3** will be the time of settlement of all the financial transactions done.
- 5) The payment gateway service charges are also subject to the changes based on the mandates issued by the RBI from time to time and also the services offered.

Principal

CMR INSTITUTE OF TECHNOLOGY

Kandlakoya (V), Medchal Road,
Hyderabad-501 401.

Director
CMR Institute of Technology
Kandlakoya (V), Medchal,

Hyderabad-501401.























#### Finance and Accounts Screen Shots



### Finance and Accounts Screen Shots



### Finance and Accounts Screen Shots



### Finance and Accounts Screen Shots



#### Finance and Accounts Screen Shots



### Finance and Accounts Screen Shots





















































(CMR INSTITUTE OF TECHNOLOGY)

## **INCOME & EXPENDITURE FOR THE YEAR ENDED 31.03.2023**

|     | EXPENDITURE                          | AMOUNT       |    | INCOME           | AMOUNT       |
|-----|--------------------------------------|--------------|----|------------------|--------------|
| То  | Advertisement                        | 34,83,003 E  | Ву | Tuition Fee      | 39,30,75,000 |
| То  | AICTE Fee                            | 2,00,000     | Ву | Bus fee & Others | 12,36,08,410 |
| То  | AMC Charges                          | 3,14,160     | -  |                  |              |
| То  | Bank Charges