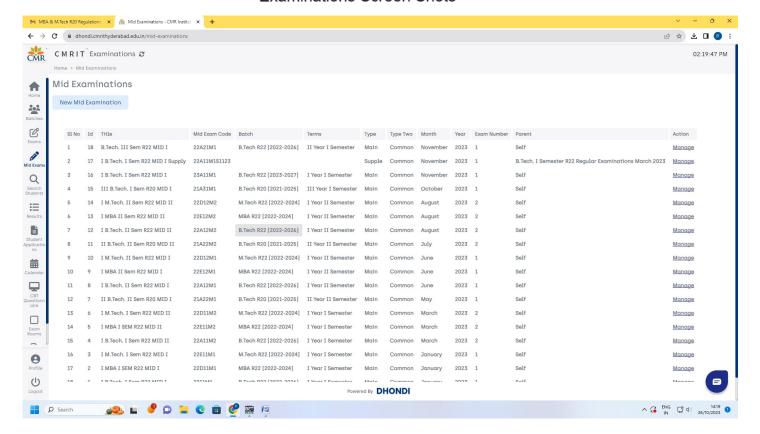

## Institution implements e-governance in its operations:

| Sl. No | Particulars                                                | Page no |
|--------|------------------------------------------------------------|---------|
| 1.     | Contract Document                                          | 2-3     |
| 2.     | Administration including complaint management Screen Shots | 4-12    |
| 3.     | Finance and Accounts Screen Shots                          | 13-15   |
| 4.     | Student Admission and Support Screen Shots                 | 16-22   |
| 5.     | Examinations Screen Shots                                  | 23-26   |
| 6      | Accounts Audit                                             | 27-32   |