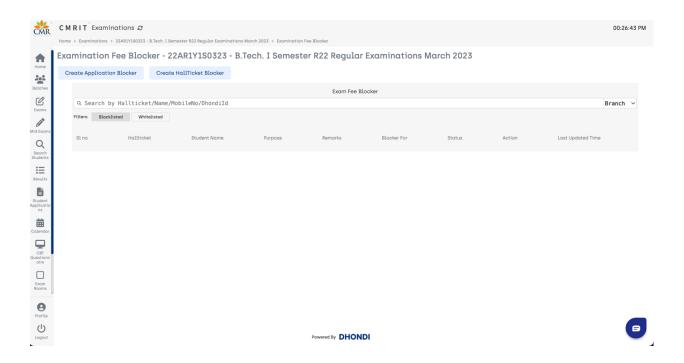

error on the organization's operations.
- 4) For all the financial transactions that are done from the Institution's end through the Dhondi Website, will be settled in 3 working day's time. That is **T + 3** will be the time of settlement of all the financial transactions done.
- 5) The payment gateway service charges are also subject to the changes based on the mandates issued by the RBI from time to time and also the services offered.

Principal

CMR INSTITUTE OF TECHNOLOGY

Kandlakoya (V), Medchal Road,
Hyderabad-501 401.

Director
CMR Institute of Technology
Kandlakoya (V), Medchal,

Hyderabad-501401.























#### Finance and Accounts Screen Shots



### Finance and Accounts Screen Shots



### Finance and Accounts Screen Shots



### Finance and Accounts Screen Shots



#### Finance and Accounts Screen Shots



### Finance and Accounts Screen Shots





















































(CMR INSTITUTE OF TECHNOLOGY)

## **INCOME & EXPENDITURE FOR THE YEAR ENDED 31.03.2023**

|     | EXPENDITURE                          | AMOUNT       |    | INCOME           | AMOUNT       |
|-----|--------------------------------------|--------------|----|------------------|--------------|
| То  | Advertisement                        | 34,83,003 E  | Ву | Tuition Fee      | 39,30,75,000 |
| То  | AICTE Fee                            | 2,00,000     | Ву | Bus fee & Others | 12,36,08,410 |
| То  | AMC Charges                          | 3,14,160     | -  |                  |              |
| То  | Bank Charges                         | 3,779        |    |