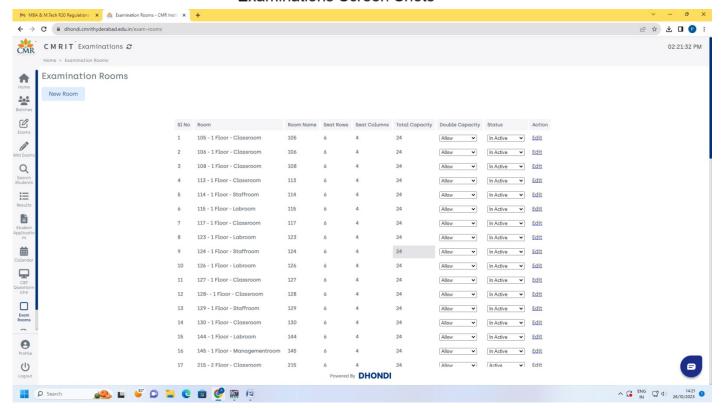

## Institution implements e-governance in its operations:

| Sl. No | Particulars                                                | Page no |
|--------|------------------------------------------------------------|---------|
| 1.     | Contract Document                                          | 2-3     |
| 2.     | Administration including complaint management Screen Shots | 4-12    |
| 3.     | Finance and Accounts Screen Shots                          | 13-15   |
| 4.     | Student Admission and Support Screen Shots                 | 16-22   |
| 5.     | Examinations Screen Shots                                  | 23-26   |
| 6      | Accounts Audit                                             | 27-32   |