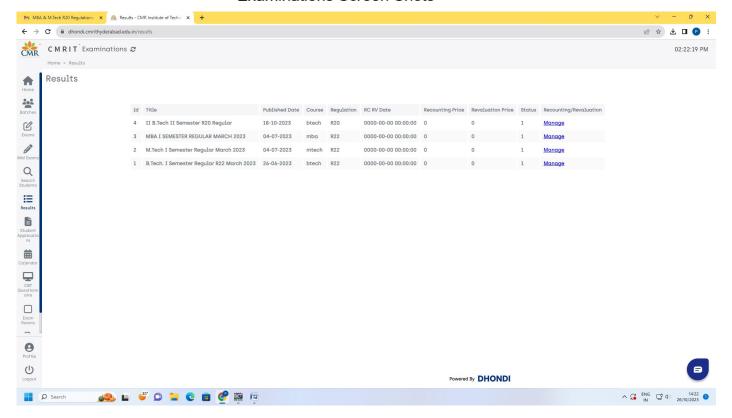

## Institution implements e-governance in its operations:

| Sl. No | Particulars                                                | Page no |
|--------|------------------------------------------------------------|---------|
| 1.     | Contract Document                                          | 2-3     |
| 2.     | Administration including complaint management Screen Shots | 4-12    |
| 3.     | Finance and Accounts Screen Shots                          | 13-15   |
| 4.     | Student Admission and Support Screen Shots                 | 16-22   |
| 5.     | Examinations Screen Shots                                  | 23-26   |
| 6      | Accounts Audit                                             | 27-32   |