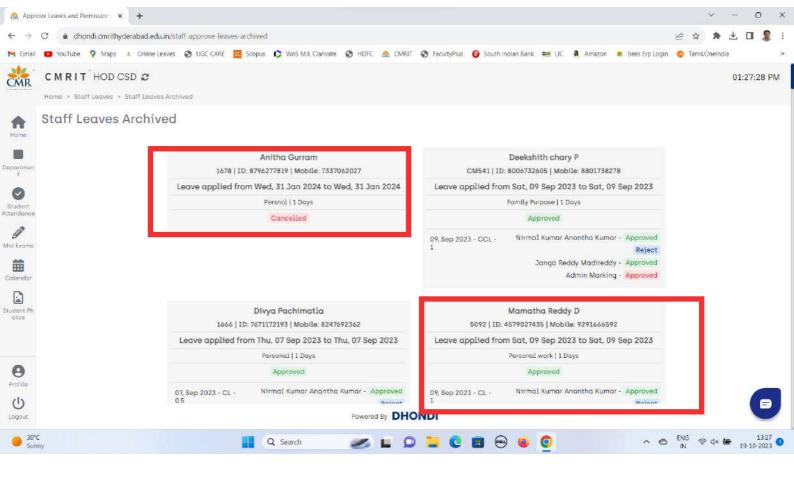

## Institution implements e-governance in its operations:

| Sl. No | Particulars                                                | Page no |
|--------|------------------------------------------------------------|---------|
| 1.     | Contract Document                                          | 2-3     |
| 2.     | Administration including complaint management Screen Shots | 4-12    |
| 3.     | Finance and Accounts Screen Shots                          | 13-15   |
| 4.     | Student Admission and Support Screen Shots                 | 16-22   |
| 5.     | Examinations Screen Shots                                  | 23-26   |
| 6      | Accounts Audit                                             | 27-32   |