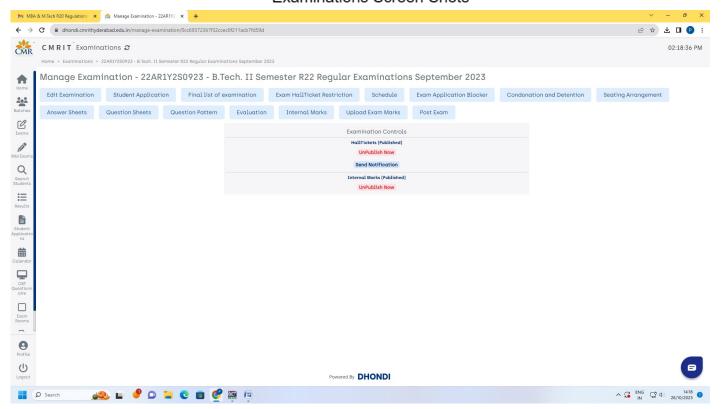

## Institution implements e-governance in its operations:

| Sl. No | Particulars                                                | Page no |
|--------|------------------------------------------------------------|---------|
| 1.     | Contract Document                                          | 2-3     |
| 2.     | Administration including complaint management Screen Shots | 4-12    |
| 3.     | Finance and Accounts Screen Shots                          | 13-15   |
| 4.     | Student Admission and Support Screen Shots                 | 16-22   |
| 5.     | Examinations Screen Shots                                  | 23-26   |
| 6      | Accounts Audit                                             | 27-32   |